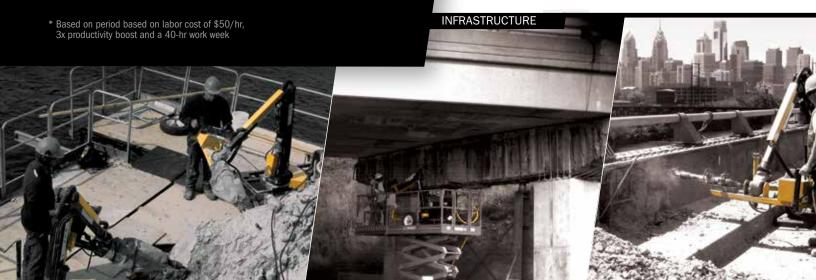

FASTER EFFORTLESS CONCRETE CHIPPING

AVERAGE PRODUCTION BOOST UP TO 4X

PATENT CA # 2 415 330 USA # US6 752221B1

FASTER AND EFFORTLESS CONCRETE CHIPPING FOR OVERHEAD AND VERTICAL SURFACES AVERAGE PRODUCTION BOOST UP TO 4X

ELIMINATES HAMMER WEIGHT, VIBRATION AND DEAD BLOWS

PATENTED TECHNOLOGY OFFERING UNRIVALED RESULTS

EASY TO USE, LOW MAINTENANCE AND EASILY TRANSPORTED

EQUIPMENT FULLY PAID AFTER ONLY 3250 sq. ft.\*

POSSIBLE TO INSTALL ANY KIND OF HAMMERS, ROCK DRILLS AND HYDRO-DEMOLITION LANCES