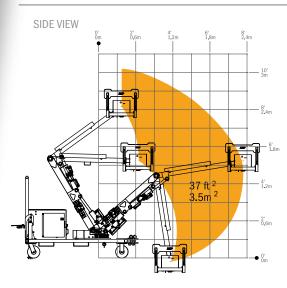

## **FEATURES & SPECIFICATIONS**

- Mount 15 lb (7kg) chipping hammer, 35 lb (16 kg) rivet buster, 65 lb (29kg) paving breaker (optional), rock drills, hydro-demo lances and other tools
- Designed to push the tool against the surface, eliminating dead blows
- Water nozzle for dust control
- Air powered over hydraulic and electric
- 96° swing lock hydraulic knuckle boom

EXPERT CHOICE AWARD DEMOLITION & REPAIR 2008

PROUD MEMBER OF:

- 4 caster wheels and 2 removable 21" (53 cm) wheels
- 3 outriggers for stability
- Fingertip controls
- Unit air consumption of 25 CFM (700 I/min) @ 90 psi (620 kPa)
- Total weight without tool of 1150 lbs (525 Kg)
- Frame size 31 1/2" X 72" (80 cm x 183 cm) without removable wheels
- Self-contained, no harmful emissions