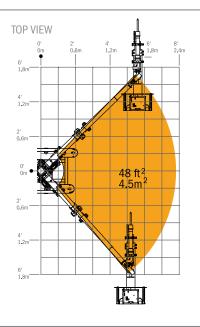

## **FEATURES & SPECIFICATIONS**

- Mount 15 lb (7kg) chipping hammer, 35 lb (16 kg) rivet buster, 65 lb (29kg) paving breaker (optional), rock drills, hydro-demo lances and other tools
- Designed to push the tool against the surface, eliminating dead blows
- Water nozzle for dust control
- Air powered over hydraulic and electric
- 96° swing lock hydraulic knuckle boom