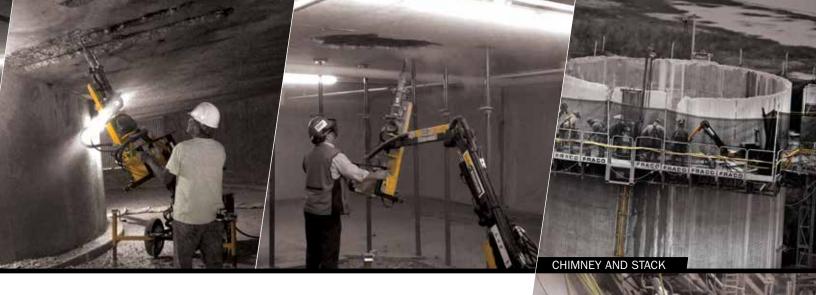

FASTER EFFORTLESS CONCRETE CHIPPING

AVERAGE PRODUCTION BOOST UP TO 4X

PATENT CA # 2 415 330 USA # US6 752221B1

FASTER AND EFFORTLESS CONCRETE CHIPPING FOR OVERHEAD AND VERTICAL SURFACES AVERAGE PRODUCTION BOOST UP TO 4X

ELIMINATES HAMMER WEIGHT, VIBRATION AND DEAD BLOWS

PATENTED TECHNOLOGY OFFERING UNRIVALED RESULTS

EASY TO USE, LOW MAINTENANCE AND EASILY TRANSPORTED

EQUIPMENT FULLY PAID AFTER ONLY 3250 sq. ft.\*

POSSIBLE TO INSTALL ANY KIND OF HAMMERS, ROCK DRILLS AND HYDRO-DEMOLITION LANCES