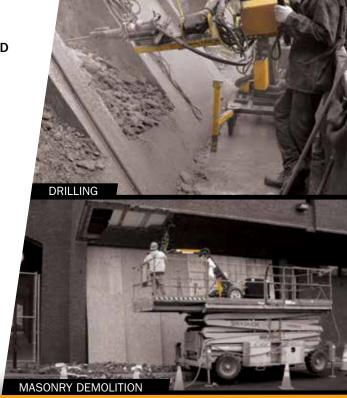

FASTER EFFORTLESS CONCRETE CHIPPING

AVERAGE PRODUCTION BOOST UP TO 4X

PATENT CA # 2 415 330 USA # US6 752221B1

FASTER AND EFFORTLESS CONCRETE CHIPPING FOR OVERHEAD AND VERTICAL SURFACES AVERAGE PRODUCTION BOOST UP TO 4X

ELIMINATES HAMMER WEIGHT, VIBRATION AND DEAD BLOWS

PATENTED TECHNOLOGY OFFERING UNRIVALED RESULTS

EASY TO USE, LOW MAINTENANCE AND EASILY TRANSPORTED

EQUIPMENT FULLY PAID AFTER ONLY 3250 sq. ft.\*

POSSIBLE TO INSTALL ANY KIND OF HAMMERS, ROCK DRILLS AND HYDRO-DEMOLITION LANCES